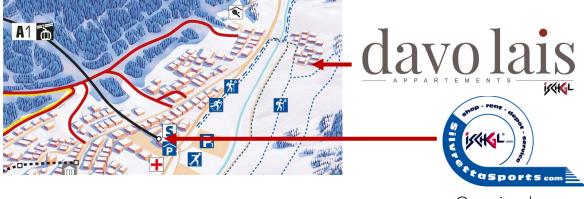

## Depot for ski / snowboard equipment at the cable car

You have the opportunity to use the ski / boot depot at SilvrettaSports (directly at the valley station of the Silvretta cable car A1.).

Opening hours 8:00 - 18:30

You can also store your ski / snowboard equipment in the ski depot at the mountain station of the Silvretta cable car A1 (Idalp).