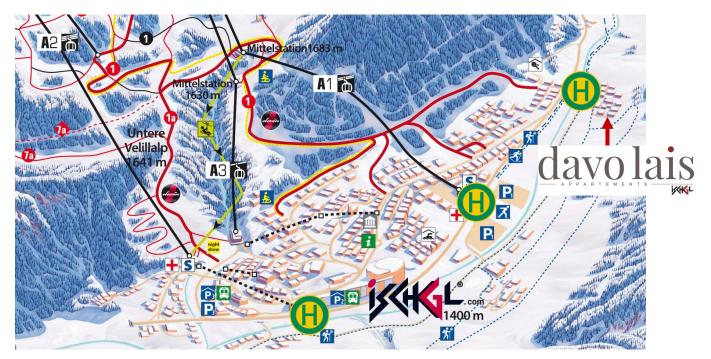

## Depot for ski / snowboard equipment at the cable car

You have the opportunity to use the ski / boot depot at SilvrettaSports (directly at the valley station of the Silvretta cable car A1.).

Opening hours 8:00 - 18:30

You can also store your ski / snowboard equipment in the ski depot at the mountain station of the Silvretta cable car A1 (Idalp).

## Rental ski equipment

The nearest SilvrettaSports rental center is located directly at the valley station of the Silvretta cable car A1.

Free deposit for all rental items of SilvrettaSports. Exchange and return option in all rental stations of SilvrettaSports (also in the ski area).

## Ski bus shuttle

A **free shuttle bus** will take you several times a day to the cable cars (Silvretta-[A1], Pardatschgrat- [A2] or Fimbabahn [A3]).

Daily departure times of the shuttle bus at the returning place "Weiler Paznaun":