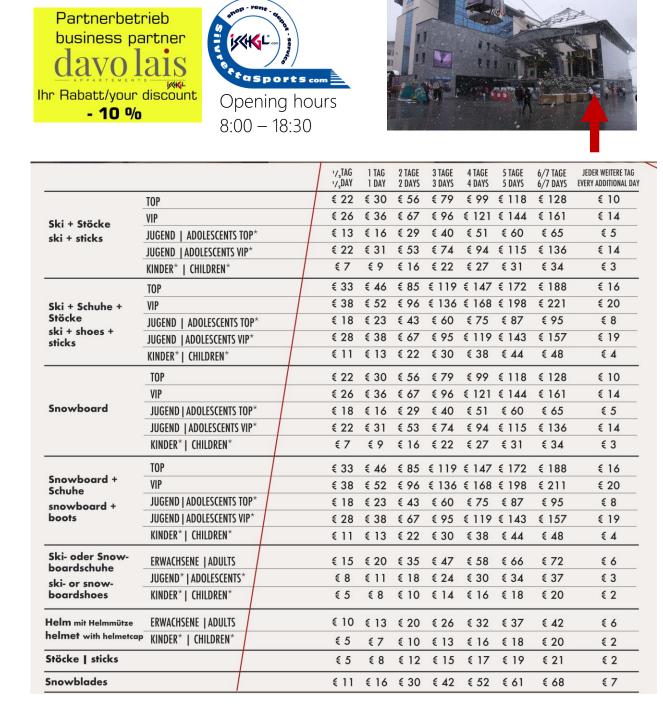

## Depot for ski / snowboard equipment at the cable car

You have the opportunity to use the ski / boot depot at SilvrettaSports (directly at the valley station of the Silvretta cable car A1.).

Opening hours 8:00 - 18:30

#### DEPOT SILVRETTA, PARDATSCH UND FIMBA

2 Paar Ski oder 2 Snowboards + 2 Paar Schuhe (inklusive Trocknung) + 2 Helme

2 pair ski or 2 snowboards + 2 pair schoes (inclusive drying) + 2 helmets

| 1 Tag   day                 | € 8  |
|-----------------------------|------|
| 2 Tage   days               | € 15 |
| 3 Tage   days               | € 22 |
| 4 Tage   days               | € 28 |
| 5 Tage   days               | € 34 |
| 6 Tage   days               | € 40 |
| Zusatztag<br>Additional Day | €6   |
| •                           |      |

#### DEPOT IDALP

Es gelten folgende Preise pro Artikel (pro Paar Ski, Snowboard oder Paar Schuhe)

The depot has following prices per item (per pair ski, snowboard or pair schoes)

| 1 Tag   day                 | € 3 |
|-----------------------------|-----|
| 2 Tage   days               | €6  |
| 3 Tage   days               | € 8 |
| 4 Tage   days               | €10 |
| 5 Tage   days               | €12 |
| 6 Tage   days               | €14 |
| Zusatztag<br>Additional Day | €2  |