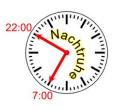

#### Night's rest 22:00 - 7:00

After 22:00 o'clock is asked for silence, so as not to disturb the other guests. Please behave quietly in the corridors and in the stairwell. Non-observance of the night's sleep can lead to house reference! We expect respectful interaction with other guests, residents and the landlord.