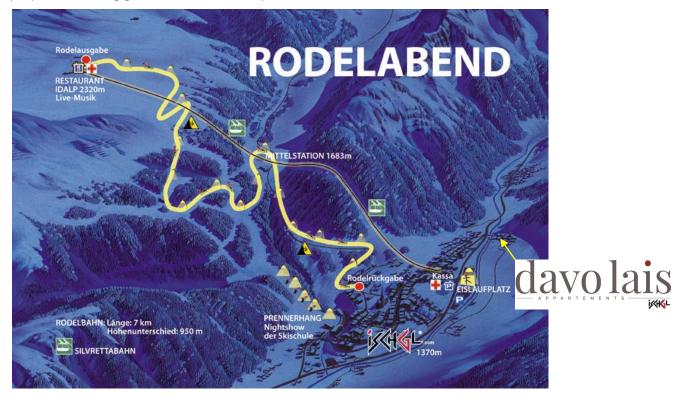

Ischgl - Samnaun

45 cable cars and lifts – so you can move along swiftly on the mountain, over 239 kilometres of perfectly groomed slopes.

Winter sports enthusiasts have the unique chance to cross the border on skis or snowboard: from Austria over to Switzerland. And you only need one ski pass for this, of course!

Together with the Swiss town Samnaun, the Silvretta Arena is a winter paradise with guaranteed snow – the main part of the resort is located between 2.300 and 2.872 metres above sea level.



## Toboggan evening

The toboggan run from the Idalp to Ischgl is a very special attraction and an experience for young and old. With a length of about 7 kilometers and a height difference of 950 meters, the toboggan run is one of the longest and most popular toboggan runs in the Alps.



The toboggan evenings take place on Monday and Thursday if the weather is suitable. The toboggan run is illuminated.

The ascent with the Silvretta cable car is possible on these two days from 19. 00 - 20. 30 o'clock.

The mountain restaurant Idalp offers live music for your entertainment.





## Skyfly

With the Ischgl **Skyfly**, daredevils glide on a wire rope, hanging 50 metres above the ground, downhill towards Ischgl. Speeds of up to 85 km/h are reached on the 2-kilometre-long route.

Two parallel rope tracks lead from the middle station "Silvrettabahn A1" via two intermediate stations and three sections to the roof terrace of the valley station of the "3-S Pardatschgratbahn A3".

Thus, 2 people can "fly" side by side into the valley.

Adrenalin and adventure experience are guaran