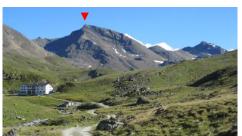

In front of this mountain, on the side of Val Laver there are three charming mountain lakes. North of the upper lake is the Fuorcla Davo Dieu (2807 m), an easy transition from the Fimba (Val Fenga) on the Fuorcla Spadla to Sent in the Engadin.